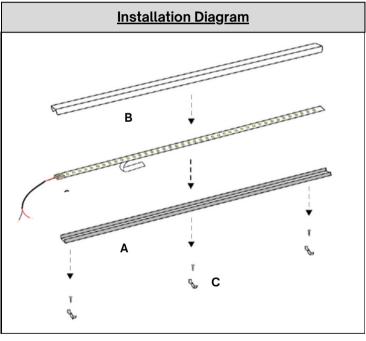

\*All materials sold separately\*

| A. 8mm iDea Series Channel |                     |      |  |
|----------------------------|---------------------|------|--|
| SKU:                       | 3606                |      |  |
| Dimensions:                | 72" x 0.49" x 0.15" | .146 |  |
| Net Weight:                | 80g (2.8oz)         | .489 |  |
| Material:                  | Aluminum            |      |  |

| B. 8mm iDea Series Lens |                                  |      |  |  |
|-------------------------|----------------------------------|------|--|--|
| SKU:                    | 3633-W (White)<br>3633-C (Clear) | 0.2  |  |  |
| Dimensions:             | 72" x 0.56" x 0.2"               | 0.2  |  |  |
| Net Weight:             | 45g (1.6oz)                      | .563 |  |  |
| Material:               | Polycarbonate                    |      |  |  |

| C. Small Metal Mounting Clips |                                    |     |  |
|-------------------------------|------------------------------------|-----|--|
| SKU:                          | 3567 (10 pack,<br>screws included) | .63 |  |
| Dimensions:                   | 0.6" x 0.75" x 0.39"               | .35 |  |
| Net Weight:                   | 0.5g (0.01 oz)                     | .35 |  |
| Material:                     | Spring Steel                       | ▼   |  |