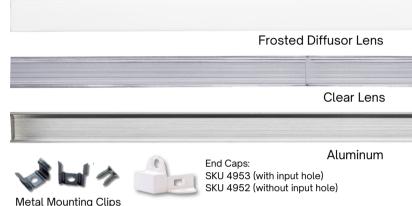

\*All materials sold separately\*

| A. 8mm iDea Series Channel |                     |      |  |
|----------------------------|---------------------|------|--|
| SKU:                       | 3606                |      |  |
| Dimensions:                | 72" x 0.49" x 0.15" | .146 |  |
| Net Weight:                | 80g (2.8oz)         | .489 |  |
| Material:                  | Aluminum            |      |  |

| B. 8mm iDea Series Lens |                                  |      |  |  |
|-------------------------|----------------------------------|------|--|--|
| SKU:                    | 3633-W (White)<br>3633-C (Clear) | 0.2  |  |  |
| Dimensions:             | 72" x 0.56" x 0.2"               | 0.2  |  |  |
| Net Weight:             | 45g (1.6oz)                      | .563 |  |  |
| Material:               | Polycarbonate                    |      |  |  |

| C. Small Metal Mounting Clips |                                    |     |  |
|-------------------------------|------------------------------------|-----|--|
| SKU:                          | 3567 (10 pack,<br>screws included) | .63 |  |
| Dimensions:                   | 0.6" x 0.75" x 0.39"               | .35 |  |
| Net Weight:                   | 0.5g (0.01 oz)                     | .35 |  |
| Material:                     | Spring Steel                       | ▼   |  |