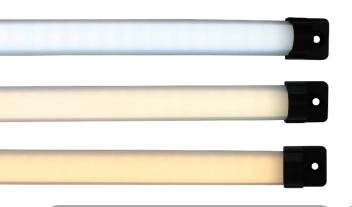

## **Specifications:**

- CSA listed (C22.2 No. 250.0-08)
- Input: 12V DC Class 2 Power (3.5 x 1.3mm jack)
- Power: 1.5W per 10" panel (3W per 18" panel)
- Dimensions: 10"x 0.87" x 0.67" or 18" x 0.87" x 0.67"
- Color Temp: Warm≈ 3000K, Pure≈ 4300K, or Cool≈ 6000K
- Lumens/ft: Warm≈ 110 lm, Pure≈ 115 lm, Cool≈ 120 lm
- CRI: 90