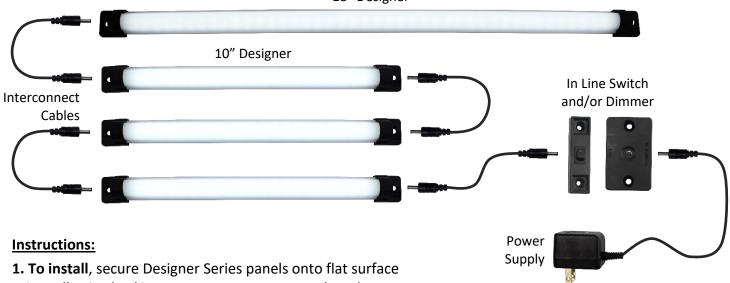

- using adhesive backing, or screw mounts on each end
- 2. Make connections between panels using Inspired LED interconnect cables, plugged in from end to end
- 3. Connect cable from first panel in series to in line switch and/or dimmer, then connect to plug-in power supply
- 4. Connect cable from first panel in series to hardwire transformer, then connect transformer to dimmable wall switch (see hardwire transformer specs for more detail)