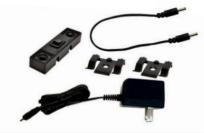

## Specifications: SKU# EXP

inspiredled.com

- $\diamond$  (1) Power Supply- 2.3" x 1.6" x 1.3" body with 6' cable, 3.5mm x 1.3mm jack, UL Listed 100-120VAC to 12VDC / 1Amp
- $\Diamond$  (1) 12" Cable with 3.5mm x 1.3mm jacks
- $\diamond$  (1) In Line Switch w/ adhesive backing- 2.6" x 0.69" x 0.65"
- $\Diamond$  (2) Cable clamps w/ adhesive backing- 1" x 1.15"