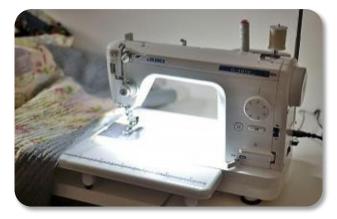

## inspired LED Sewing Machine LED Expansion Kit

The Inspired LED Sewing Machine Kit offers ample lighting for your sewing machine needs, and after installation you will likely have a strip of perfectly good flex left over. The Inspired LED **Sewing Machine Expansion Kit** comes with everything you need to take that old flex and use it to light a second sewing machine!

## Instructions: Watch our full installation video at: https://www.youtube.com/watch?v=qnCwcLgBi7g

Position sewing machine so that cables will run along back side

Hold leftover LED strip in desired location with connector near base, measuring necessary length

Cut LED strip to length on copper pad "cut points" located every 3 LEDs, keeping side with connector

Peel adhesive backing off of LED strip and stick LEDs under the neck of sewing machine

Plug 1' cable into LED strip connector and run cable along the back of sewing machine