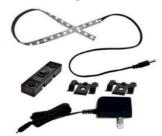

- Peel adhesive backing off switch and stick to desired location on sewing machine
- Plug cable from LED strip into the input port on the SIDE of switch
- Plug cable from power supply into the other input port on the SIDE of switch
- Plug power supply into wall outlet and turn on switch to test LEDs
- Peel adhesive from black clips, use to hold back excess cable, and enjoy!

## **Specifications: SKU# 3522**

- ♦ (1) Power Supply- 2.3" x 1.6" x 1.3" body with 6' cable, 3.5mm x 1.3mm jack, UL Listed 100-120VAC to 12VDC / 1Amp
- ♦ (1) Cool White (6000 K) LED Light Strip w/ adhesive backing- 0.31" x 0.06" x 24" plus 12" cable
- ♦ (1) In Line Switch w/ adhesive backing- 2.6" x 0.69" x 0.65"
- ◊ (2) Cable clamps w/ adhesive backing- 1" x 1.15"