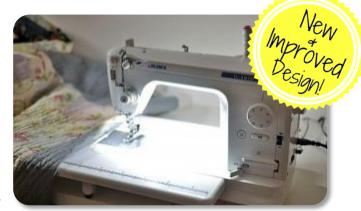

## Sewing Machine LED Lighting Kit

The single light that comes with sewing machines often does not provide enough light to see the small details of a complex sewing project. The Sewing Machine LED Lighting Kit from Inspired LED is the perfect solution with just the right amount of light for all your sewing needs!

**Instructions:** 

Watch our full installation video at:

https://www.youtube.com/watch?v=qnCwcLqBi7q

- Position sewing machine so that end cable of LED strip will run along back side
- Hold LED strip in desired location under neck of machine, measuring necessary length
- Cut LED strip to length on copper pad "cut points" located every 3 LEDs, keeping side with cable
- Peel adhesive backing off of LED strip and stick LEDs under the neck of sewing machine
- Run end cable from LED strip around the back of sewing machine