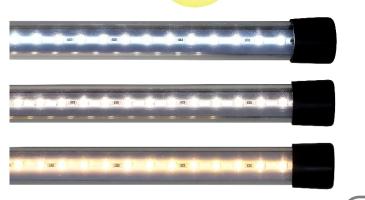

## Specifications:

Power: ≈1.5W per foot

Dimensions: 9"x 0.63"Ø or 17" x 0.63"Ø, with 0.75" ond cap (custom lengths also available)

- Color Temp: Warm≈ 3000K, Pure≈ 4300K, or Cool≈ 6000K
- Lumen/ft: Warm≈ 130 lm, Pure≈ 135 lm, Cool≈ 145 lm
- CRI: 91-92