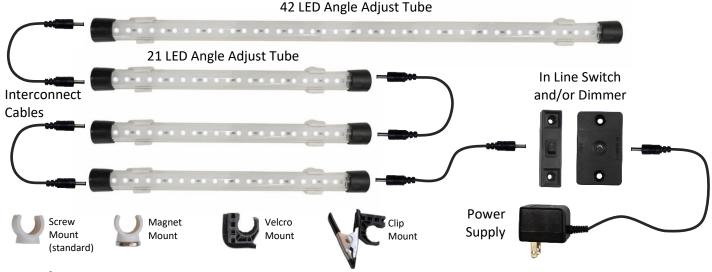

# inspired LED Single Row Angle Adjust Tubes

Inspired LED's Angle Adjust Tubes are the perfect low-voltage lighting solution for highlighting features such as signs, shelves, display cases, and more. Mount almost anywhere using a variety of snap-in clips, and easily direct light wherever you need it most!

#### **Instructions:**

- 1. To install, secure Angle Adjust Tubes onto flat surface using desired mounting clips
- 2. Make connections between tubes using Inspired LED interconnect cables, plugged in from end to end
- 3. Connect cable from first tube in series to in line switch and/or dimmer, then connect to plug-in power supply or
- 4. Connect cable from first tube in series to hardwire transformer, then connect transformer to dimmable wall switch (see hardwire transformer specs for more detail)